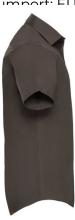

### **RUSSELL MEN'S SHORT-SLEEVED SHIRT FITTED**

## **Specification**

RUSSELL men's short sleeve shirt FITTED. Stylish and contemporary design makes it stylish. Classic button-down collar, two buttons on cuff.97% cotton / 3% elastic quill, 140 g / m2.Wash at 40 degrees.EASY CARE - fast sushi, easy to iron 16 / 16.5 / 16.5 / 16.5 / 16.5 / 16.5 / 16.5 / 16.5 / 16.5 / 16.5 / 16.5 / 16.5 / 16.5 / 16.5 / 16.5 / 16.5 / 16.5 / 16.5 / 16.5 / 16.5 / 16.5 / 16.5 / 16.5 / 16.5 / 16.5 / 16.5 / 16.5 / 16.5 / 16.5 / 16.5 / 16.5 / 16.5 / 16.5 / 16.5 / 16.5 / 16.5 / 16.5 / 16.5 / 16.5 / 16.5 / 16.5 / 16.5 / 16.5 / 16.5 / 16.5 / 16.5 / 16.5 / 16.5 / 16.5 / 16.5 / 16.5 / 16.5 / 16.5 / 16.5 / 16.5 / 16.5 / 16.5 / 16.5 / 16.5 / 16.5 / 16.5 / 16.5 / 16.5 / 16.5 / 16.5 / 16.5 / 16.5 / 16.5 / 16.5 / 16.5 / 16.5 / 16.5 / 16.5 / 16.5 / 16.5 / 16.5 / 16.5 / 16.5 / 16.5 / 16.5 / 16.5 / 16.5 / 16.5 / 16.5 / 16.5 / 16.5 / 16.5 / 16.5 / 16.5 / 16.5 / 16.5 / 16.5 / 16.5 / 16.5 / 16.5 / 16.5 / 16.5 / 16.5 / 16.5 / 16.5 / 16.5 / 16.5 / 16.5 / 16.5 / 16.5 / 16.5 / 16.5 / 16.5 / 16.5 / 16.5 / 16.5 / 16.5 / 16.5 / 16.5 / 16.5 / 16.5 / 16.5 / 16.5 / 16.5 / 16.5 / 16.5 / 16.5 / 16.5 / 16.5 / 16.5 / 16.5 / 16.5 / 16.5 / 16.5 / 16.5 / 16.5 / 16.5 / 16.5 / 16.5 / 16.5 / 16.5 / 16.5 / 16.5 / 16.5 / 16.5 / 16.5 / 16.5 / 16.5 / 16.5 / 16.5 / 16.5 / 16.5 / 16.5 / 16.5 / 16.5 / 16.5 / 16.5 / 16.5 / 16.5 / 16.5 / 16.5 / 16.5 / 16.5 / 16.5 / 16.5 / 16.5 / 16.5 / 16.5 / 16.5 / 16.5 / 16.5 / 16.5 / 16.5 / 16.5 / 16.5 / 16.5 / 16.5 / 16.5 / 16.5 / 16.5 / 16.5 / 16.5 / 16.5 / 16.5 / 16.5 / 16.5 / 16.5 / 16.5 / 16.5 / 16.5 / 16.5 / 16.5 / 16.5 / 16.5 / 16.5 / 16.5 / 16.5 / 16.5 / 16.5 / 16.5 / 16.5 / 16.5 / 16.5 / 16.5 / 16.5 / 1