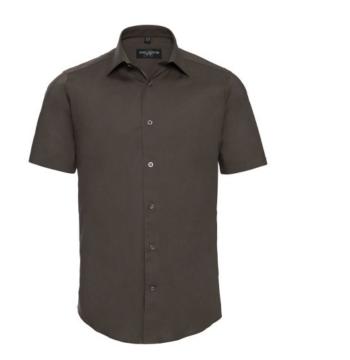

### **RUSSELL MEN'S SHORT-SLEEVED SHIRT FITTED**

#### **Basic informations**

Size: L

Length: 56 Width: 37 Height: 19 Size: L

Color: Chocolate

## **Specification**

RUSSELL men's short sleeve shirt FITTED. Stylish and contemporary design makes it stylish. Classic button-down collar, two buttons on cuff.97% cotton / 3% elastic quill, 140 g / m2.Wash at 40 degrees.EASY CARE - fast sushi, easy to iron 16 / 16.5 / 16.5 / 16.5 / 16.5 / 16.5 / 16.5 / 16.5 / 16.5 / 16.5 / 16.5 / 16.5 / 16.5 / 16.5 / 16.5 / 16.5 / 16.5 / 16.5 / 16.5 / 16.5 / 16.5 / 16.5 / 16.5 / 16.5 / 16.5 / 16.5 / 16.5 / 16.5 / 16.5 / 16.5 / 16.5 / 16.5 / 16.5 / 16.5 / 16.5 / 16.5 / 16.5 / 16.5 / 16.5 / 16.5 / 16.5 / 16.5 / 16.5 / 16.5 / 16.5 / 16.5 / 16.5 / 16.5 / 16.5 / 16.5 / 16.5 / 16.5 / 16.5 / 16.5 / 16.5 / 16.5 / 16.5 / 16.5 / 16.5 / 16.5 / 16.5 / 16.5 / 16.5 / 16.5 / 16.5 / 16.5 / 16.5 / 16.5 / 16.5 / 16.5 / 16.5 / 16.5 / 16.5 / 16.5 / 16.5 / 16.5 / 16.5 / 16.5 / 16.5 / 16.5 / 16.5 / 16.5 / 16.5 / 16.5 / 16.5 / 16.5 / 16.5 / 16.5 / 16.5 / 16.5 / 16.5 / 16.5 / 16.5 / 16.5 / 16.5 / 16.5 / 16.5 / 16.5 / 16.5 / 16.5 / 16.5 / 16.5 / 16.5 / 16.5 / 16.5 / 16.5 / 16.5 / 16.5 / 16.5 / 16.5 / 16.5 / 16.5 / 16.5 / 16.5 / 16.5 / 16.5 / 16.5 / 16.5 / 16.5 / 16.5 / 16.5 / 16.5 / 16.5 / 16.5 / 16.5 / 16.5 / 16.5 / 16.5 / 16.5 / 16.5 / 16.5 / 16.5 / 16.5 / 16.5 / 16.5 / 16.5 / 16.5 / 16.5 / 16.5 / 16.5 / 16.5 / 16.5 / 16.5 / 16.5 / 16.5 / 16.5 / 16.5 / 16.5 / 16.5 / 16.5 / 16.5 / 16.5 / 16.5 / 16.5 / 16.5 / 16.5 / 16.5 / 16.5 / 16.5 / 16.5 / 16.5 / 16.5 / 16.5 / 16.5 / 16.5 / 16.5 / 16.5 / 16.5 / 16.5 / 16.5 / 16.5 / 16.5 / 16.5 / 16.5 / 16.5 / 16.5 / 16.5 / 16.5 / 16.5 / 16.5 / 16.5 / 16.5 / 16.5 / 16.5 / 16.5 / 16.5 / 16.5 / 16.5 / 16.5 / 16.5 / 16.5 / 16.5 / 16.5 / 16.5 / 16.5 / 16.5 / 16.5 / 16.5 / 16.5 / 16.5 / 1