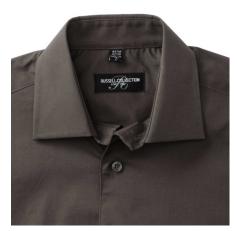

### **RUSSELL MEN'S SHORT-SLEEVED SHIRT FITTED**

#### **Basic informations**

Size: L

Length: 56 Width: 37 Height: 19 Size: L

Color: Chocolate

## **Specification**

RUSSELL men's short sleeve shirt FITTED. Stylish and contemporary design makes it stylish. Classic button-down collar, two buttons on cuff.97% cotton / 3% elastic quill, 140 g / m2.Wash at 40 degrees.EASY CARE - fast sushi, easy to iron 16 / 16.5 / 16.5 / 16.5 / 16.5 / 16.5 / 16.5 / 16.5 / 16.5 / 16.5 / 16.5 / 16.5 / 16.5 / 16.5 / 16.5 / 16.5 / 16.5 / 16.5 / 16.5 / 16.5 / 16.5 / 16.5 / 16.5 / 16.5 / 16.5 / 16.5 / 16.5 / 16.5 / 16.5 / 16.5 / 16.5 / 16.5 / 16.5 / 16.5 / 16.5 / 16.5 / 16.5 / 16.5 / 16.5 / 16.5 / 16.5 / 16.5 / 16.5 / 16.5 / 16.5 / 16.5 / 16.5 / 16.5 / 16.5 / 16.5 / 16.5 / 16.5 / 16.5 / 16.5 / 16.5 / 16.5 / 16.5 / 16.5 / 16.5 / 16.5 / 16.5 / 16.5 / 16.5 / 16.5 / 16.5 / 16.5 / 16.5 / 16.5 / 16.5 / 16.5 / 16.5 / 16.5 / 16.5 / 16.5 / 16.5 / 16.5 / 16.5 / 16.5 / 16.5 / 16.5 / 16.5 / 16.5 / 16.5 / 16.5 / 16.5 / 16.5 / 16.5 / 16.5 / 16.5 / 16.5 / 16.5 / 16.5 / 16.5 / 16.5 / 16.5 / 16.5 / 16.5 / 16.5 / 16.5 / 16.5 / 16.5 / 16.5 / 16.5 / 16.5 / 16.5 / 16.5 / 16.5 / 16.5 / 16.5 / 16.5 / 16.5 / 16.5 / 16.5 / 16.5 / 16.5 / 16.5 / 16.5 / 16.5 / 16.5 / 16.5 / 16.5 / 16.5 / 16.5 / 16.5 / 16.5 / 16.5 / 16.5 / 16.5 / 16.5 / 16.5 / 16.5 / 16.5 / 16.5 / 16.5 / 16.5 / 16.5 / 16.5 / 16.5 / 16.5 / 16.5 / 16.5 / 16.5 / 16.5 / 16.5 / 16.5 / 16.5 / 16.5 / 16.5 / 16.5 / 16.5 / 16.5 / 16.5 / 16.5 / 16.5 / 16.5 / 16.5 / 16.5 / 16.5 / 16.5 / 16.5 / 16.5 / 16.5 / 16.5 / 16.5 / 16.5 / 16.5 / 16.5 / 16.5 / 16.5 / 16.5 / 16.5 / 16.5 / 16.5 / 16.5 / 16.5 / 16.5 / 16.5 / 16.5 / 16.5 / 16.5 / 16.5 / 16.5 / 16.5 / 16.5 / 16.5 / 16.5 / 16.5 / 16.5 / 16.5 / 16.5 / 16.5 / 16.5 / 16.5 / 16.5 / 16.5 / 16.5 / 16.5 / 16.5 / 16.5 / 16.5 / 1