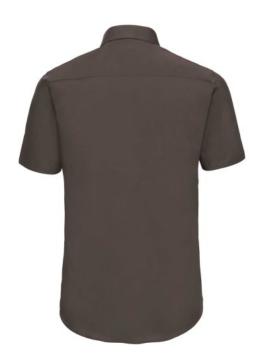

### **RUSSELL MEN'S SHORT-SLEEVED SHIRT FITTED**

## **Specification**

RUSSELL men's short sleeve shirt FITTED. Stylish and contemporary design makes it stylish. Classic button-down collar, two buttons on cuff.97% cotton / 3% elastic quill, 140 g / m2.Wash at 40 degrees.EASY CARE - fast sushi, easy to iron 16 / 16.5 / 16.5 / 16.5 / 16.5 / 16.5 / 16.5 / 16.5 / 16.5 / 16.5 / 16.5 / 16.5 / 16.5 / 16.5 / 16.5 / 16.5 / 16.5 / 16.5 / 16.5 / 16.5 / 16.5 / 16.5 / 16.5 / 16.5 / 16.5 / 16.5 / 16.5 / 16.5 / 16.5 / 16.5 / 16.5 / 16.5 / 16.5 / 16.5 / 16.5 / 16.5 / 16.5 / 16.5 / 16.5 / 16.5 / 16.5 / 16.5 / 16.5 / 16.5 / 16.5 / 16.5 / 16.5 / 16.5 / 16.5 / 16.5 / 16.5 / 16.5 / 16.5 / 16.5 / 16.5 / 16.5 / 16.5 / 16.5 / 16.5 / 16.5 / 16.5 / 16.5 / 16.5 / 16.5 / 16.5 / 16.5 / 16.5 / 16.5 / 16.5 / 16.5 / 16.5 / 16.5 / 16.5 / 16.5 / 16.5 / 16.5 / 16.5 / 16.5 / 16.5 / 16.5 / 16.5 / 16.5 / 16.5 / 16.5 / 16.5 / 16.5 / 16.5 / 16.5 / 16.5 / 16.5 / 16.5 / 16.5 / 16.5 / 16.5 / 16.5 / 16.5 / 16.5 / 16.5 / 16.5 / 16.5 / 16.5 / 16.5 / 16.5 / 16.5 / 16.5 / 16.5 / 16.5 / 16.5 / 16.5 / 16.5 / 16.5 / 16.5 / 16.5 / 16.5 / 16.5 / 16.5 / 16.5 / 16.5 / 16.5 / 16.5 / 16.5 / 16.5 / 16.5 / 16.5 / 16.5 / 16.5 / 16.5 / 16.5 / 16.5 / 16.5 / 16.5 / 16.5 / 16.5 / 16.5 / 16.5 / 16.5 / 16.5 / 16.5 / 16.5 / 16.5 / 16.5 / 16.5 / 16.5 / 16.5 / 16.5 / 16.5 / 16.5 / 16.5 / 16.5 / 16.5 / 16.5 / 16.5 / 16.5 / 16.5 / 16.5 / 16.5 / 16.5 / 16.5 / 16.5 / 16.5 / 16.5 / 16.5 / 16.5 / 16.5 / 16.5 / 16.5 / 16.5 / 16.5 / 16.5 / 16.5 / 16.5 / 16.5 / 16.5 / 16.5 / 16.5 / 16.5 / 16.5 / 16.5 / 16.5 / 16.5 / 16.5 / 16.5 / 16.5 / 16.5 / 16.5 / 16.5 / 16.5 / 16.5 / 16.5 / 16.5 / 16.5 / 16.5 / 16.5 / 16.5 / 16.5 / 16.5 / 16.5 / 16.5 / 16.5 / 16.5 / 1